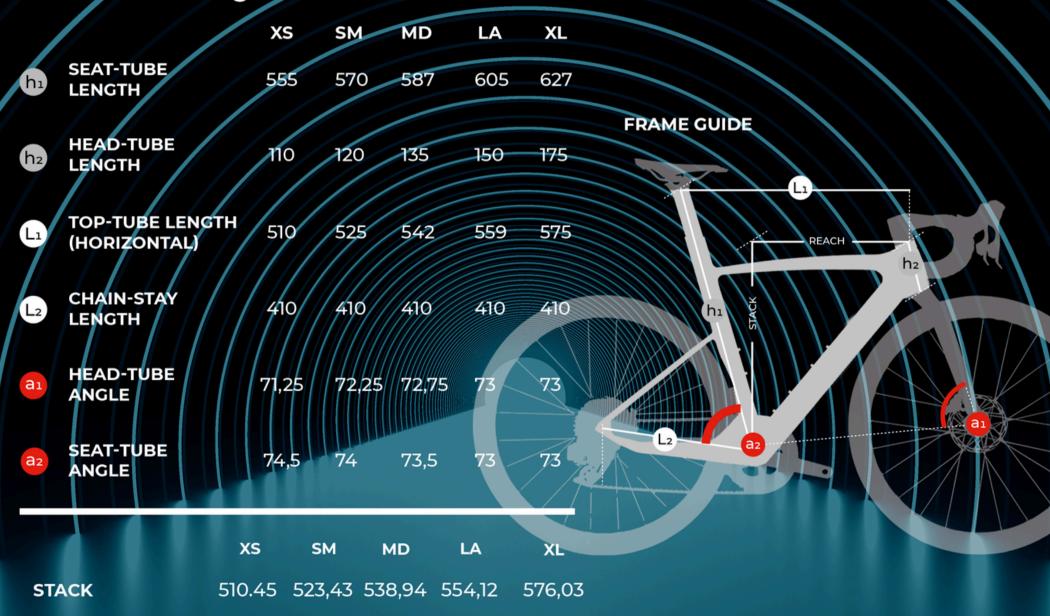

# <u>BH</u>

REACH

# AERØLIGHT 7.5

## Geometry

368,44 374,91 382,36 389,59 398,89